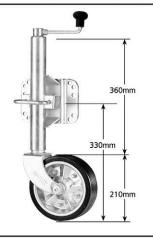

#### JW2

Standard Swivel
Jockey Wheel
with pin locking swivel
bracket welded in position.

**Wheel:** 150mm x 50mm (6" x 2") Solid rubber with nylon web bore.

Lift: 225mm Unit Weight: 5.2kg

Static Load Capacity: 500kg

## JW2UB

Standard Swivel
Jockey Wheel
with pin locking swivel
bracket welded in position.
For fixing with U-Bolts
(suits 2", 3", 4", 5" & 6" U-Bolts)

Wheel: 150mm x 50mm (6" x 2") Solid rubber with nylon web bore. Lift: 225mm Unit Weight: 6.8 kg Static Load Capacity: 500kg