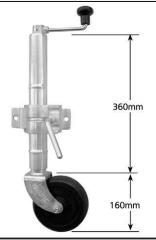

## JW1

Standard Jockey Wheel Incl. Clamp

Wheel: 150mm x 50mm (6" x 2") Solid rubber with nylon web bore. Lift: 225mm Unit Weight: 5.2kg Static Load Capacity: 500kg