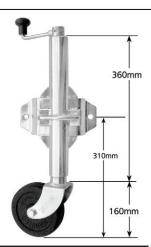

#### JW2

Standard Swivel
Jockey Wheel
with pin locking swivel
bracket welded in position.

**Wheel:** 150mm x 50mm (6" x 2") Solid rubber with nylon web bore.

Lift: 225mm Unit Weight: 5.2kg

Static Load Capacity: 500kg

## JW2UB

Standard Swivel
Jockey Wheel
with pin locking swivel
bracket welded in position.
For fixing with U-Bolts
(suits 2", 3", 4", 5" & 6" U-Bolts)

Wheel: 150mm x 50mm (6" x 2") Solid rubber with nylon web bore. Lift: 225mm Unit Weight: 6.8 kg Static Load Capacity: 500kg