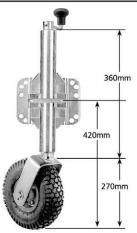

#### JW4ZB

Medium Swivel

Jockey Wheel

with pin locking swivel

bracket welded in position.

(8" x 2") Rubber tyre with zinc plated steel centre and roller bearings. Lift: 225mm Unit Weight: 8.2kg Static Load Capacity: 700kg

Wheel: 200mm x 50mm

# **JW4ZUB**

Medium Swivel
Jockey Wheel
with pin locking swivel
bracket welded in position.
For fixing with U-Bolts
(suits 2", 3", 4", 5", & 6" U-Bolts)
Wheel: 200mm x 55mm
(8" x 2") Rubber tyre with
zinc plated steel centre
and roller bearings.
Lift: 225mm

**Unit Weight:** 8.4kg **Static Load Capacity:** 700kg