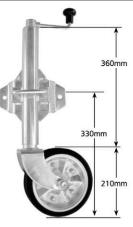

# JW9

Pneumatic Jockey Wheel Incl. Clamp

Wheel: 4.10/3.50 x 4 (10") pneumatic with steel centre and bearings Lift: 225mm

Unit Weight: 7.1kg

Static Load Capacity: 350kg

#### **JW10**

Pneumatic Swivel
Jockey Wheel
with pin locking swivel
bracket welded in position.

Wheel: 4.10/3.50 x 4 (10") pneumatic with *steel* centre and bearings

Lift: 225mm Unit Weight: 8.2kg Static Load Capacity: 350kg

## **JW10**

Pneumatic Swivel Jockey Wheel

with pin locking swivel bracket welded in position. For fixing with U-Bolts (suits 2", 3", 4", 5" & 6" U-Bolts)

Wheel: 4.10/3.50 x 4 (10") pneumatic with *steel* centre and bearings **Lift**: 225mm

Lift: 225mm Unit Weight: 8.2kg Static Load Capacity: 350kg