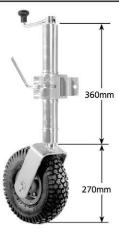

# JW9

Pneumatic Jockey Wheel Incl. Clamp

Wheel: 4.10/3.50 x 4 (10") pneumatic with steel centre and bearings Lift: 225mm

Unit Weight: 7.1kg

Static Load Capacity: 350kg