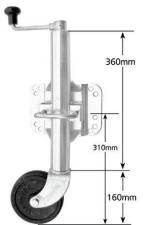

#### JW4ZB

Medium Swivel

Jockey Wheel

with pin locking swivel

bracket welded in position.

(8" x 2") Rubber tyre with zinc plated steel centre and roller bearings. Lift: 225mm Unit Weight: 8.2kg Static Load Capacity: 700kg

Wheel: 200mm x 50mm

# **JW4ZUB**

Medium Swivel
Jockey Wheel
with pin locking swivel
bracket welded in position.
For fixing with U-Bolts
(suits 2", 3", 4", 5", & 6" U-Bolts)
Wheel: 200mm x 55mm
(8" x 2") Rubber tyre with
zinc plated steel centre
and roller bearings.
Lift: 225mm

**Unit Weight:** 8.4kg **Static Load Capacity:** 700kg