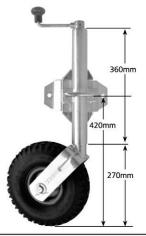

#### **JW10**

Pneumatic Swivel
Jockey Wheel
with pin locking swivel
bracket welded in position.

Wheel: 4.10/3.50 x 4 (10") pneumatic with *steel* centre and bearings

Lift: 225mm Unit Weight: 8.2kg Static Load Capacity: 350kg

## **JW10**

Pneumatic Swivel Jockey Wheel

with pin locking swivel bracket welded in position. For fixing with U-Bolts (suits 2", 3", 4", 5" & 6" U-Bolts)

Wheel: 4.10/3.50 x 4 (10") pneumatic with *steel* centre and bearings **Lift**: 225mm

Lift: 225mm Unit Weight: 8.2kg Static Load Capacity: 350kg