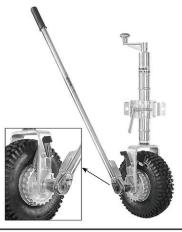

### EM<sub>1</sub>

EASYMOVER Ratched Driven Pneumatic Jockey Wheel Incl. Clamp

Wheel: 4.10/3.50 x 4 Lift: 225mm Unit Weight: 12.6kg Static Load Capacity: 350kg