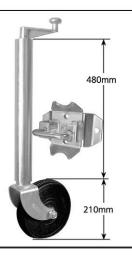

# JW6

Heavy Duty Swivel Jockey Wheel with heavy duty pin locking swivel bracket SUPPLIED LOOSE

Wheel: 200mm x 50mm (8" x 2") Solid rubber with steel web bore. Lift: 225mm Unit Weight: 14.3kg Static Load Capacity: 750kg