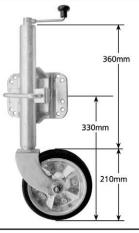

### **JW4UBG**

Medium Swivel Jockey Wheel with pin locking swivel bracket welded in position. For fixing with U-Bolts (suits 2", 3", 4", 5" & 6" U-Bolts)

#### Galvanised

Wheel: 200mm x 55mm (8" x 2") Rubber tyre with galvanised steel centre and roller bearings Lift: 225mm

**Unit Weight:** 8.8kg **Static Load Capacity:** 700kg