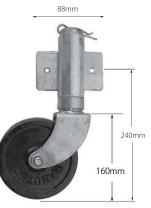

### BW1G

Boat Wheel (bolt-on/weld-on) Galvanised

Wheel: 150mm x 50mm (6" x 2") Solid rubber with nylon web bore. Unit Weight: 2.9kg Static Load Capacity: 500kg