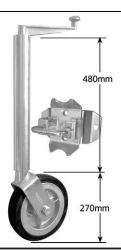

### JW8

Extra Heavy Duty Swivel Jockey

Wheel

with heavy duty pin locking swivel bracket SUPPLIED LOOSE

Wheel: 250mm x 50mm (10" x 2") Solid rubber tyre

with aluminium centre
-plain bore
Lift: 225mm
Unit Weight: 16.6kg
Static Load Capacity: 1250kg