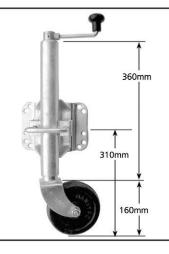

# JW2UBG

Standard Swivel Jockey Wheel with pin locking swivel bracket welded in position. For fixing with U-Bolts (suits 2", 3", 4", 5", & 6" U-Bolts)

#### Galvanised

Wheel: 150mm x 50mm (6" x 2") Solid rubber with nylon web bore Lift: 225mm Unit Weight: 6.8kg Static Load Capacity: 500kg