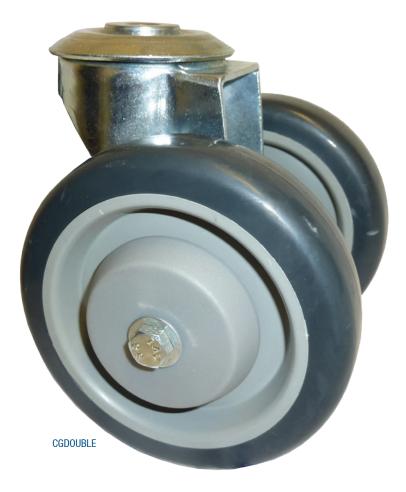

## **CG Spring Loaded Twin Wheel**

- Hospitals
- Medical Equipment Transport
- Food Delivery
- Hotel/Motel
- Retail
- Department store
- Transporting Electronics

| CODE           | WHEEL<br>DIAMETER | TYRE WIDTH                | WHEEL TYPE | BEARING<br>TYPE | BOLT HOLE<br>SIZE | HEIGHT   | CAPACITY |
|----------------|-------------------|---------------------------|------------|-----------------|-------------------|----------|----------|
|                |                   |                           |            |                 |                   | <b>*</b> | KG       |
| CGDOUBLE       | 125               | 34 x 2<br>(132MM OVERALL) | RUBBER     | BALL            | 12.5              | 155      | 140      |
| CGSPRINGLOADED | 125               | 34 x 2<br>(132MM OVERALL) | RUBBER     | BALL            | 12.5              | 155      | 40       |