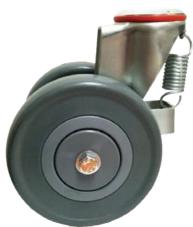

## **CG Spring Loaded Twin Wheel**

- Hospitals
- Medical Equipment Transport
- Food Delivery
- Hotel/Motel
- Retail
- Department store
- Transporting Electronics

| CODE           | WHEEL<br>DIAMETER | TYRE WIDTH                | WHEEL TYPE | BEARING<br>TYPE | BOLT HOLE<br>SIZE | HEIGHT   | CAPACITY |
|----------------|-------------------|---------------------------|------------|-----------------|-------------------|----------|----------|
|                |                   |                           |            |                 |                   | <b>*</b> | KG       |
| CGDOUBLE       | 125               | 34 x 2<br>(132MM OVERALL) | RUBBER     | BALL            | 12.5              | 155      | 140      |
| CGSPRINGLOADED | 125               | 34 x 2<br>(132MM OVERALL) | RUBBER     | BALL            | 12.5              | 155      | 40       |