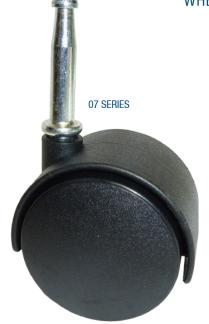

## **50mm Twin Wheel Hooded**

WHEEL DIAMETER = 50MM. MOUNTING HEIGHT = 60MM, LOAD CAPACITY = 30KG

|                | .,     |                          |
|----------------|--------|--------------------------|
| CODE           | FINISH | PINTLE / FIXING          |
| TTW50-01SB     | BLACK  | Square plate 38mm x 38mm |
| TTW50-04SB     | BLACK  | Threaded ½"UNF x 20mm    |
| TTW50-06SB     | BLACK  | Threaded 3/8"UNF x 20mm  |
| TTW50-07SB     | BLACK  | Gripneck 8mm Diameter    |
| TTW50-08SB     | BLACK  | Threaded 3/8"BSW x 20mm  |
| TTW50-09SB     | BLACK  | Threaded 5/16"BSW x 20mm |
| TTW50-56SB(M8) | BLACK  | Threaded M8 x 20mm       |
| TTW50-M10      | BLACK  | Threaded M10 x 20mm      |
| TTW50-77SB     | BLACK  | 11mm Diameter Circlip    |