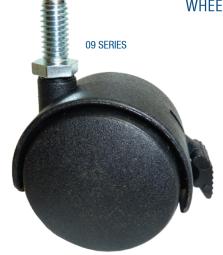

## **50mm Twin Wheel Hooded**

WHEEL DIAMETER = 50MM. MOUNTING HEIGHT = 60MM, LOAD CAPACITY = 30KG

|                | .,     |                          |
|----------------|--------|--------------------------|
| CODE           | FINISH | PINTLE / FIXING          |
| TTW50-01SB     | BLACK  | Square plate 38mm x 38mm |
| TTW50-04SB     | BLACK  | Threaded ½"UNF x 20mm    |
| TTW50-06SB     | BLACK  | Threaded 3/8"UNF x 20mm  |
| TTW50-07SB     | BLACK  | Gripneck 8mm Diameter    |
| TTW50-08SB     | BLACK  | Threaded 3/8"BSW x 20mm  |
| TTW50-09SB     | BLACK  | Threaded 5/16"BSW x 20mm |
| TTW50-56SB(M8) | BLACK  | Threaded M8 x 20mm       |
| TTW50-M10      | BLACK  | Threaded M10 x 20mm      |
| TTW50-77SB     | BLACK  | 11mm Diameter Circlip    |