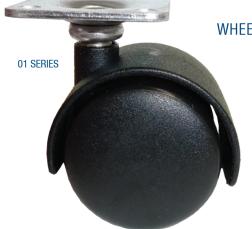

## **50mm Twin Wheel Hooded**

WHEEL DIAMETER = 50MM. MOUNTING HEIGHT = 60MM, LOAD CAPACITY = 30KG

|                | .,     |                          |
|----------------|--------|--------------------------|
| CODE           | FINISH | PINTLE / FIXING          |
| TTW50-01SB     | BLACK  | Square plate 38mm x 38mm |
| TTW50-04SB     | BLACK  | Threaded ½"UNF x 20mm    |
| TTW50-06SB     | BLACK  | Threaded 3/8"UNF x 20mm  |
| TTW50-07SB     | BLACK  | Gripneck 8mm Diameter    |
| TTW50-08SB     | BLACK  | Threaded 3/8"BSW x 20mm  |
| TTW50-09SB     | BLACK  | Threaded 5/16"BSW x 20mm |
| TTW50-56SB(M8) | BLACK  | Threaded M8 x 20mm       |
| TTW50-M10      | BLACK  | Threaded M10 x 20mm      |
| TTW50-77SB     | BLACK  | 11mm Diameter Circlip    |