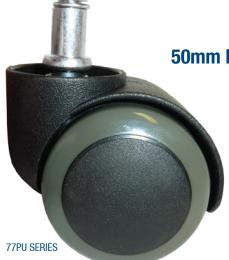

## **50mm Hooded - Cylinder Front with Polyurethane Tread**

| CODE           | FINISH                | CYLINDER | PINTLE / FIXING       |
|----------------|-----------------------|----------|-----------------------|
| TCTW5038G-77PU | BLACK / GREY<br>TREAD | 38mm     | 11mm Diameter Circlip |