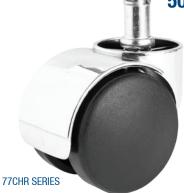

## **50mm Hooded - Chrome Cylinder Front**

| CODE           | FINISH         | CYLINDER | PINTLE / FIXING       |
|----------------|----------------|----------|-----------------------|
| TCTW5038-77CHR | BLACK / CHROME | 38mm     | 11mm Diameter Circlip |