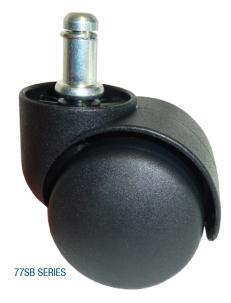

## **50mm Hooded - Cylinder Front**

| CODE          | FINISH | CYLINDER | PINTLE / FIXING       |
|---------------|--------|----------|-----------------------|
| TCTW5038-77SB | BLACK  | 38mm     | 11mm Diameter Circlip |