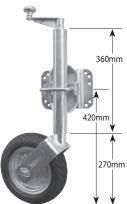

### JW10UBHD

5" & 6" U-Bolts

Solid Rubber Swivel Jockey Wheel Pneumatic look, Increased capacity with heavy duty pin locking swivel bracket welded in position. For fixing with ubolts suits 2", 3", 4",

Wheel 4.10/3.50 X 4 (10") Solid
Cushion tyre with steel
centre and bronze bush bore

Lift 225mm

Unit Weight 13.0kg

Static Load Capacity 1000kg