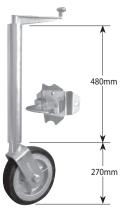

# Extra Heavy Duty Swivel Jockey Wheel

With Heavy Duty pin locking
swivel bracket - Supplied Loose

| JVIVCI DIUCKCI       | Jupplied Loose                                                                      |
|----------------------|-------------------------------------------------------------------------------------|
| Wheel                | 250mm x 50mm (10"x2")<br>Solid rubber tyre with<br>aluminium centre -<br>plain bore |
| Lift                 | 225mm                                                                               |
| Unit Weight          | 16.6kg                                                                              |
| Static Load Capacity | 1250ka                                                                              |