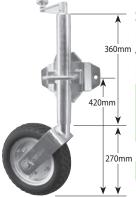

Solid Rubber Swivel Jockey Wheel Pneumatic look, Increased capacity with heavy duty pin locking swivel bracket welded in position

| Wheel                | 4.10/3.50 X 4 (10") Solid<br>Cushion tyre with<br>steel centre and<br>bronze bush bore |
|----------------------|----------------------------------------------------------------------------------------|
| Lift                 | 225mm                                                                                  |
| Unit Weight          | 12.6kg                                                                                 |
| Static Load Capacity | 1000kg                                                                                 |