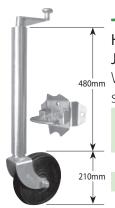

## Heavy Duty Swivel Jockey Wheel

With Heavy Duty Pin locking swivel bracket. Supplied Loose

| Wheel                | 200mm x 50mm (8"x2")<br>Solid rubber with<br>steel web bore |
|----------------------|-------------------------------------------------------------|
| Lift                 | 225mm                                                       |
| Unit Weight          | 14.3kg                                                      |
| Static Load Capacity | 750kg                                                       |