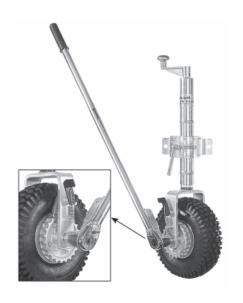

# Extra Heavy Duty Swivel Jockey Wheel

With Heavy Duty pin locking
swivel bracket - Supplied Loose

| JVIVCI DIUCKCI       | Jupplied Loose                                                                      |
|----------------------|-------------------------------------------------------------------------------------|
| Wheel                | 250mm x 50mm (10"x2")<br>Solid rubber tyre with<br>aluminium centre -<br>plain bore |
| Lift                 | 225mm                                                                               |
| Unit Weight          | 16.6kg                                                                              |
| Static Load Capacity | 1250ka                                                                              |