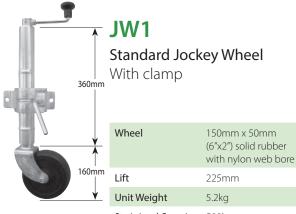

#### JW<sub>2</sub>

Standard Swivel Jockey Wheel With pin locking swivel bracket welded in position

| Wheel                | 150mm x 50mm (6"x2")<br>solid rubber with<br>Nylon web bore |
|----------------------|-------------------------------------------------------------|
| Lift                 | 225mm                                                       |
| Unit Weight          | 6.5kg                                                       |
| Static Load Capacity | 500kg                                                       |