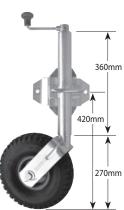

## **JW10**

Wheel

Lift

Pneumatic Swivel Jockey Wheel With pin locking swivel bracket welded in position

| Wheel                | 4.10/3.50 X 4 (10")<br>pneumatic with steel<br>centre and bearings |
|----------------------|--------------------------------------------------------------------|
| Lift                 | 225mm                                                              |
| Unit Weight          | 8.2kg                                                              |
| Static Load Capacity | 350kg                                                              |

420mm

270