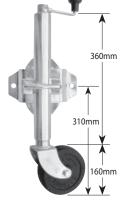

#### JW<sub>2</sub>

Standard Swivel Jockey Wheel With pin locking swivel bracket welded in position

| Wheel                | 150mm x 50mm (6"x2")<br>solid rubber with<br>Nylon web bore |
|----------------------|-------------------------------------------------------------|
| Lift                 | 225mm                                                       |
| Unit Weight          | 6.5kg                                                       |
| Static Load Capacity | 500kg                                                       |