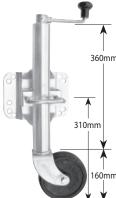

JW4ZB

Medium Swivel Jockey Wheel

<sup>360</sup><sup>mm</sup> With pin locking swivel bracket welded in position

| _ | Wheel                | 200mm x 55mm (8"x2")<br>Rubber tyre with zinc<br>plated steel centre<br>and roller bearings |
|---|----------------------|---------------------------------------------------------------------------------------------|
|   | Lift                 | 225mm                                                                                       |
| m | Unit Weight          | 8.2kg                                                                                       |
|   | Static Load Capacity | 700kg                                                                                       |