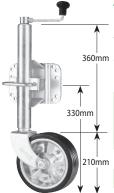

#### JW9

Pneumatic Jockey Wheel With clamp

| ¥           | Wheel                | 4.10/3.50 X 4 (10")<br>pneumatic<br>with steel centre<br>and bearings |
|-------------|----------------------|-----------------------------------------------------------------------|
| )<br>mm<br> | Lift                 | 225mm                                                                 |
| <b>v</b> _  | Unit Weight          | 7.1kg                                                                 |
|             | Static Load Capacity | 350kg                                                                 |

# 360 mm 270

330 mm